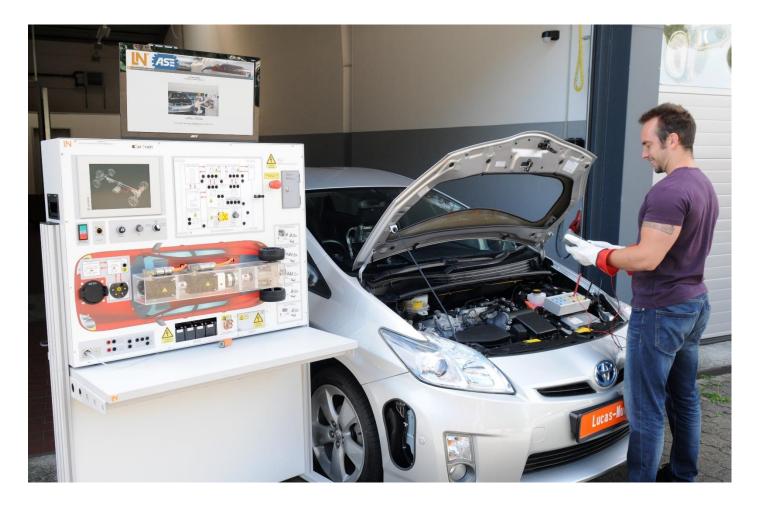

Prepare your students for the ASE L3 Test: "Light Duty Hybrid/Electric Vehicle Specialist"

Your All-In-One Solution Master the "ASE L3 Test"

All topics related to the New ASE L3 test are now covered by our newest Hybrid/Electric vehicle trainer. We offer a blending of comprehensive curriculum with practical tasks to make sure your students have the competencies and system understanding needed to succeed in this emerging, highly technical market.

"Tell me and I forget. Teach me and I remember. Involve me and I learn" -Benjamin Franklin

Practical tasks and experiments include:

- Isolation procedure and voltage measurement
- Measurements of real high voltage to understand electric motors
- Fault finding and diagnostics with real world faults such as insulation resistance measurement
- Resolver/motor positioner
- Energy flows in series, parallel, series-parallel, fuel cell and pure electric vehicles
- High voltage capacitors found in EVs
- Charging connections
- Integration of Tasks can even be done on existing vehicles if available