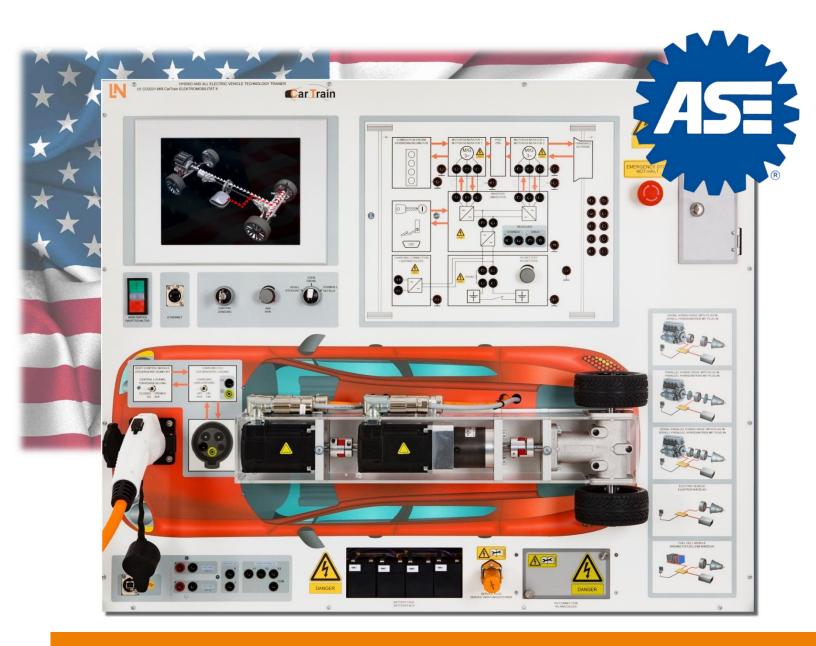

Prepare your students for the ASE L3 Test: "Light Duty Hybrid/Electric Vehicle Specialist"

Your All-In-One Solution Master the "ASE L3 Test"

All topics related to the New ASE L3 test are now covered by our newest Hybrid/Electric vehicle trainer. We offer a blending of comprehensive curriculum with practical tasks to make sure your students have the competencies and system understanding needed to succeed in this emerging, highly technical market.

Topics included in the curriculum:

- Multiple types and operation of hybrid and electric vehicles
- Motor/generator operation with experiments and animations
- Battery management systems
- Drive systems
- Power electronics including inverters, DC to AC conversion and
- Safe handling of HV systems
- Internal combustion engines
- Instructor Fault Insertion included for trouble shooting the system

"Tell me and I forget. Teach me and I remember. Involve me and I learn" -Benjamin Franklin

Practical tasks and experiments include:

- Isolation procedure and voltage measurement
- Measurements of real high voltage to understand electric motors
- Fault finding and diagnostics with real world faults such as insulation resistance measurement
- Resolver/motor positioner
- Energy flows in series, parallel, series-parallel, fuel cell and pure electric vehicles
- High voltage capacitors found in EVs
- Charging connections
- Integration of Tasks can even be done on existing vehicles if available