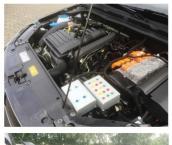

Topics included in the curriculum:

- Multiple types and operation of hybrid and electric vehicles
- Motor/generator operation with experiments and animations
- Battery management systems
- Drive systems
- Power electronics including inverters, DC to AC conversion and
- Safe handling of HV systems
- Internal combustion engines
- Instructor Fault Insertion included for trouble shooting the system

"Tell me and I forget. Teach me and I remember. Involve me and I learn" -Benjamin Franklin

Practical tasks and experiments include:

- Isolation procedure and voltage measurement
- Measurements of real high voltage to understand electric motors
- Fault finding and diagnostics with real world faults such as insulation resistance measurement
- Resolver/motor positioner
- Energy flows in series, parallel, series-parallel, fuel cell and pure electric vehicles
- High voltage capacitors found in EVs
- Charging connections
- Integration of Tasks can even be done on existing vehicles if available