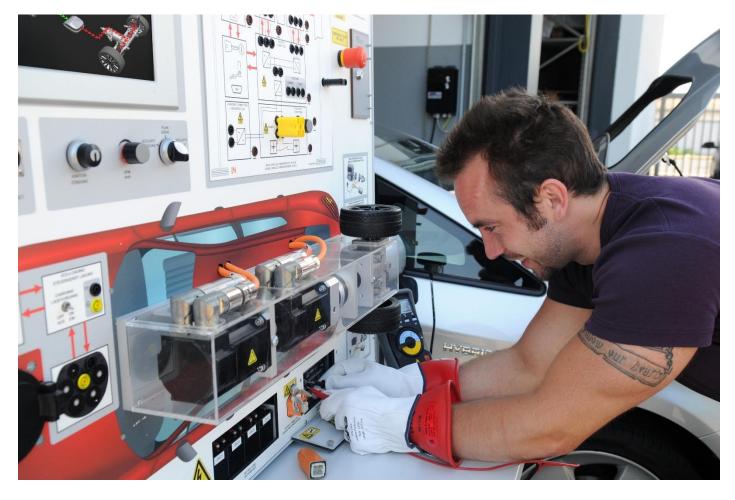

"Tell me and I forget. Teach me and I remember. Involve me and I learn" -Benjamin Franklin

Practical tasks and experiments include:

- Isolation procedure and voltage measurement
- Measurements of real high voltage to understand electric motors
- Fault finding and diagnostics with real world faults such as insulation resistance measurement
- Resolver/motor positioner
- Energy flows in series, parallel, series-parallel, fuel cell and pure electric vehicles
- High voltage capacitors found in EVs
- Charging connections
- Integration of Tasks can even be done on existing vehicles if available

Allow your students to build confidence by knowing they can safely work on a state of the art real world system performing the procedures needed to work on hybrid/electric vehicles.

*"Education is not only a ladder of opportunity, but it is also an investment in our future."- Ed Markey* 